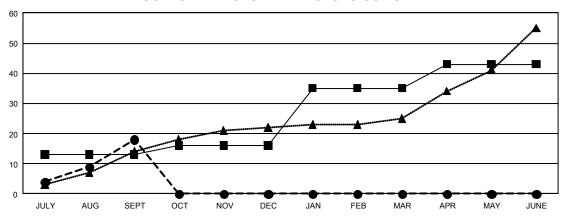

## GOALS AND ACTUAL NEW CLUBS CUMULATIVE

-A- LAST YEAR ACTUAL NEW CLUBS

|    | MEMBER | GROWTH | NET | GOAL |
|----|--------|--------|-----|------|
| •- | MEMBER | GROWTH | ACT | UAL  |

-A- LAST YEAR MEMBERSHIP ACTUAL