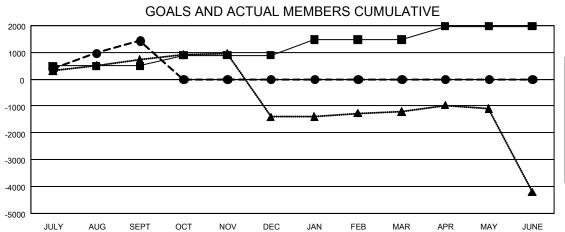

## GOALS AND ACTUAL NEW CLUBS CUMULATIVE

-A- LAST YEAR ACTUAL NEW CLUBS

|    | MEMBER | GROWTH | NET | GOAL |
|----|--------|--------|-----|------|
| •- | MEMBER | GROWTH | ACT | UAL  |

-A- LAST YEAR MEMBERSHIP ACTUAL